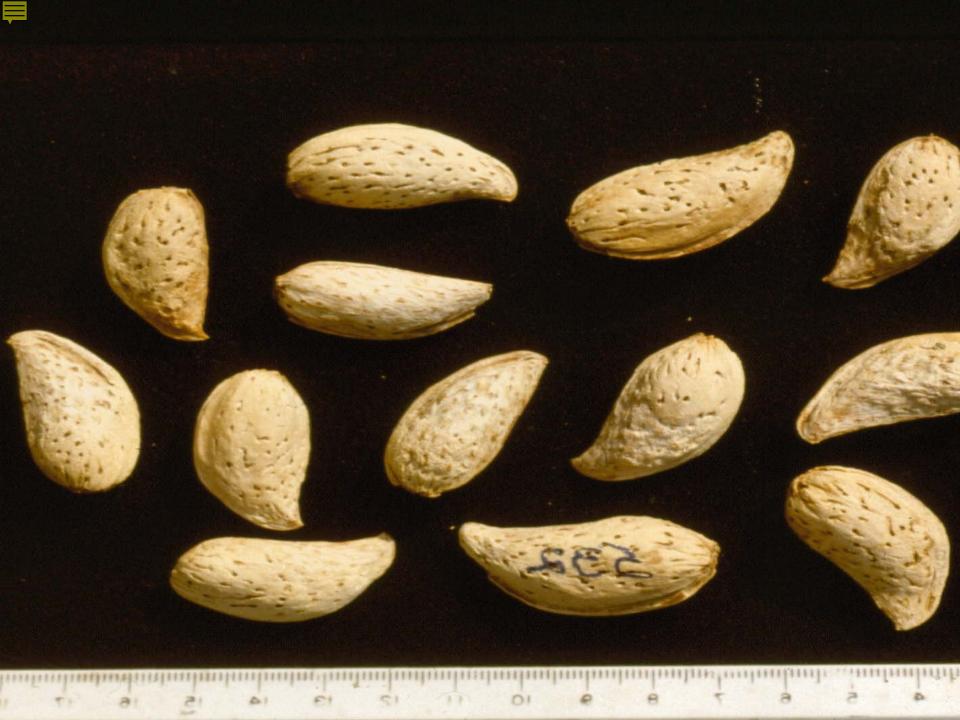

## Fruits and Nuts Collected in No. Pakistan

52 species, including cultivated and wild relatives

»Seeds 229

»Scions 273