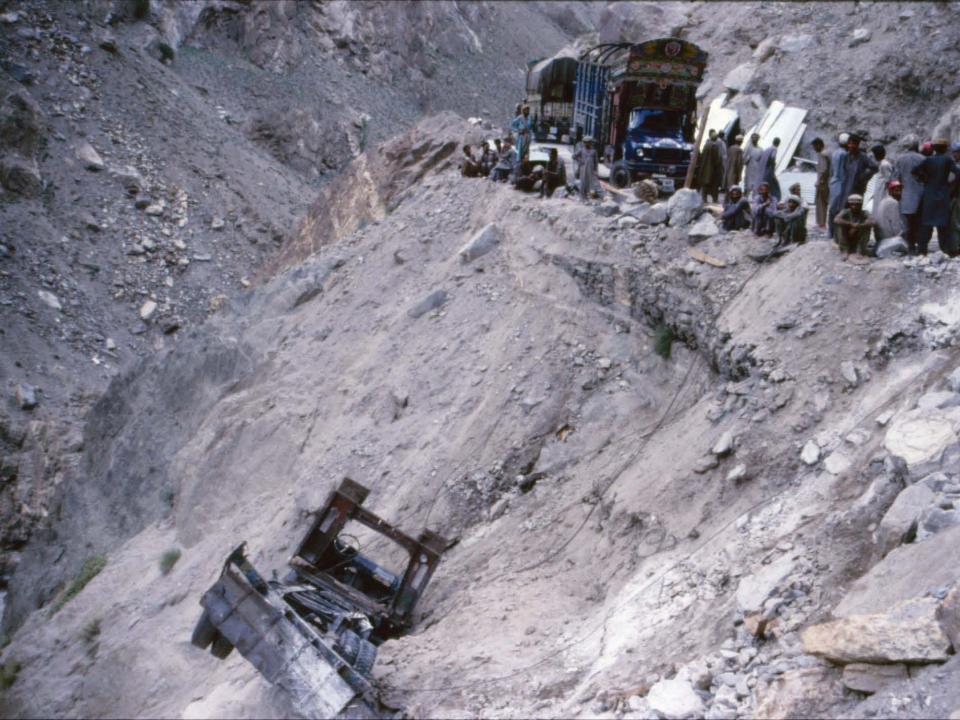

## Fruits and Nuts Collected in No. Pakistan

52 species, including cultivated and wild relatives

»Seeds 229

»Scions 273