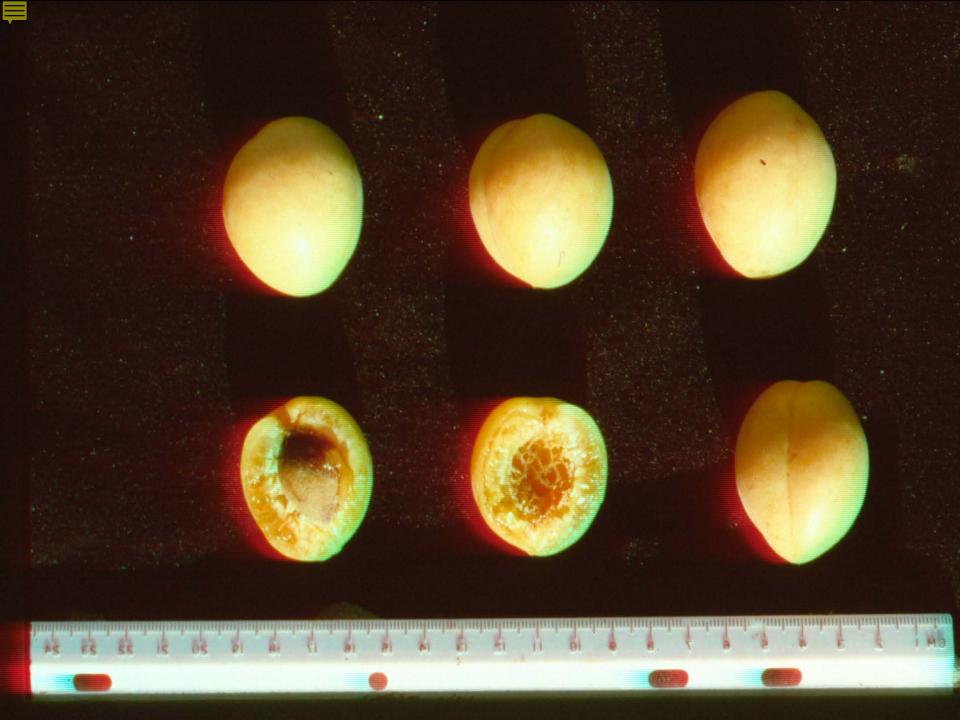

## Fruits and Nuts Collected in No. Pakistan

52 species, including cultivated and wild relatives

»Seeds 229

»Scions 273