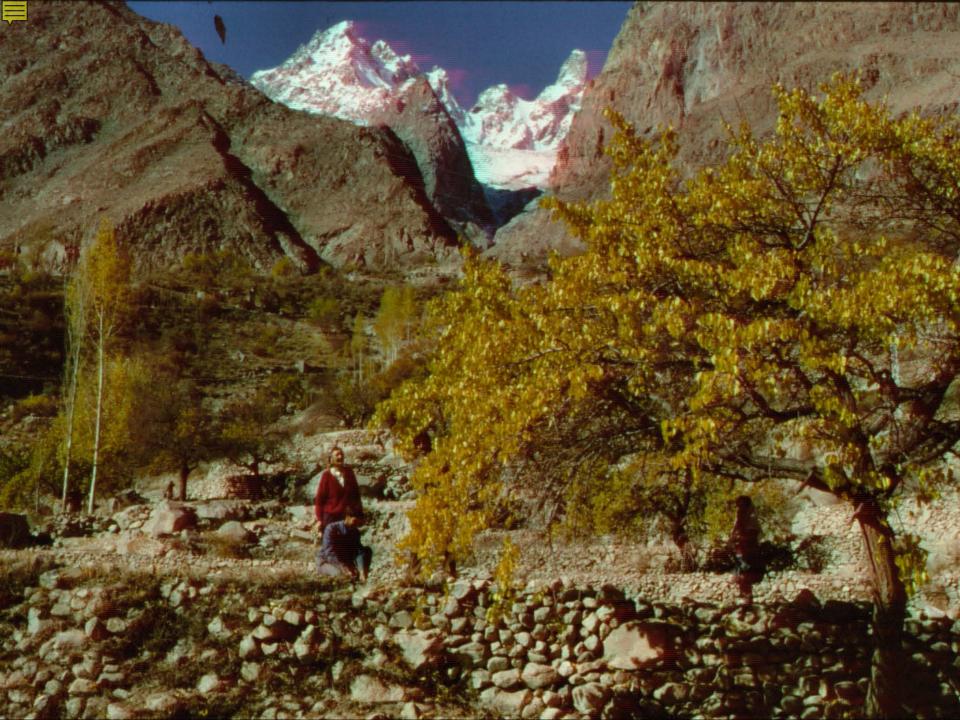

## Fruits and Nuts Collected in No. Pakistan

52 species, including cultivated and wild relatives

»Seeds 229

»Scions 273