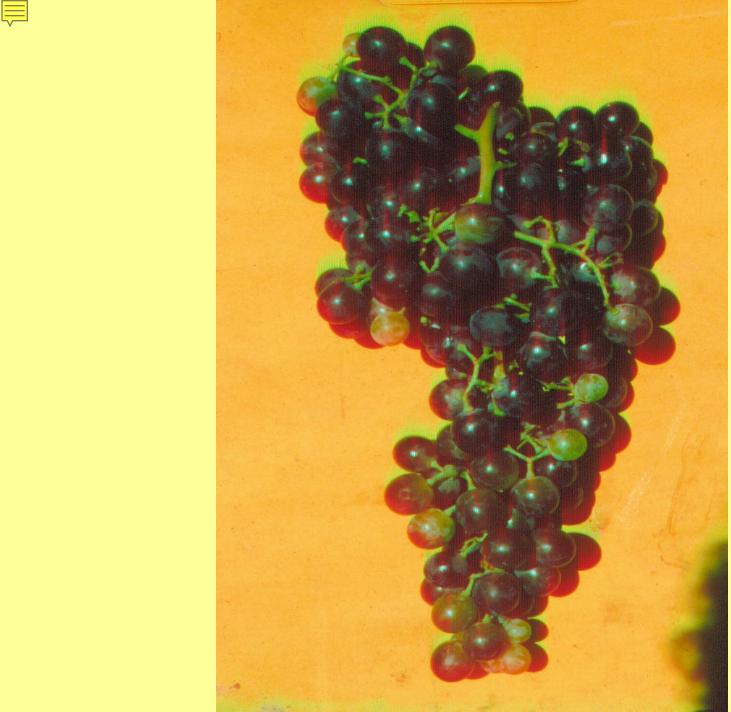

## Fruits and Nuts Collected in No. Pakistan

52 species, including cultivated and wild relatives

»Seeds 229

»Scions 273