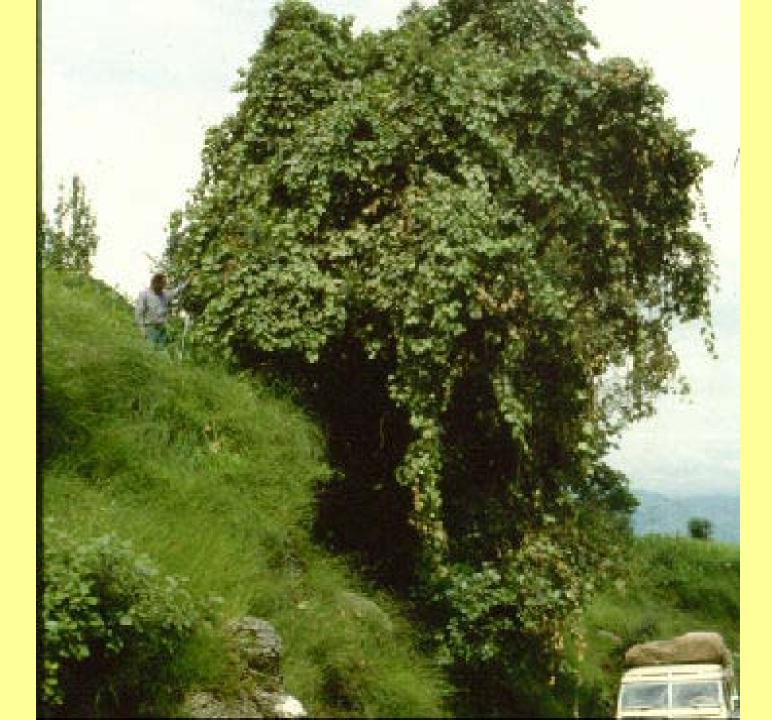

## Fruits and Nuts Collected in No. Pakistan

52 species, including cultivated and wild relatives

»Seeds 229

»Scions 273