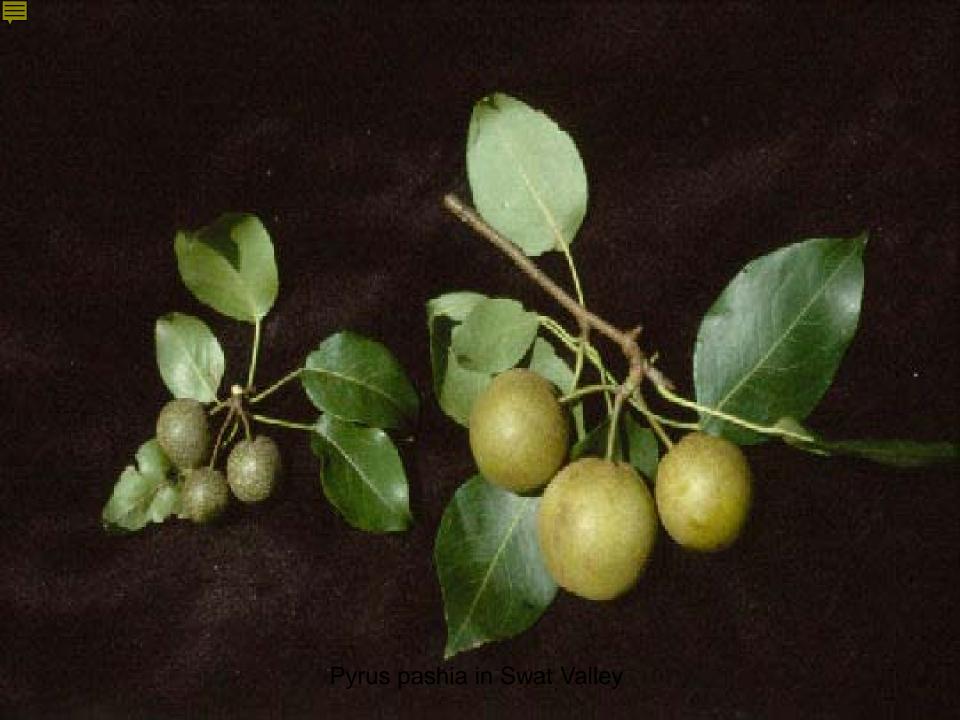

## Fruits and Nuts Collected in No. Pakistan

52 species, including cultivated and wild relatives

»Seeds 229

»Scions 273