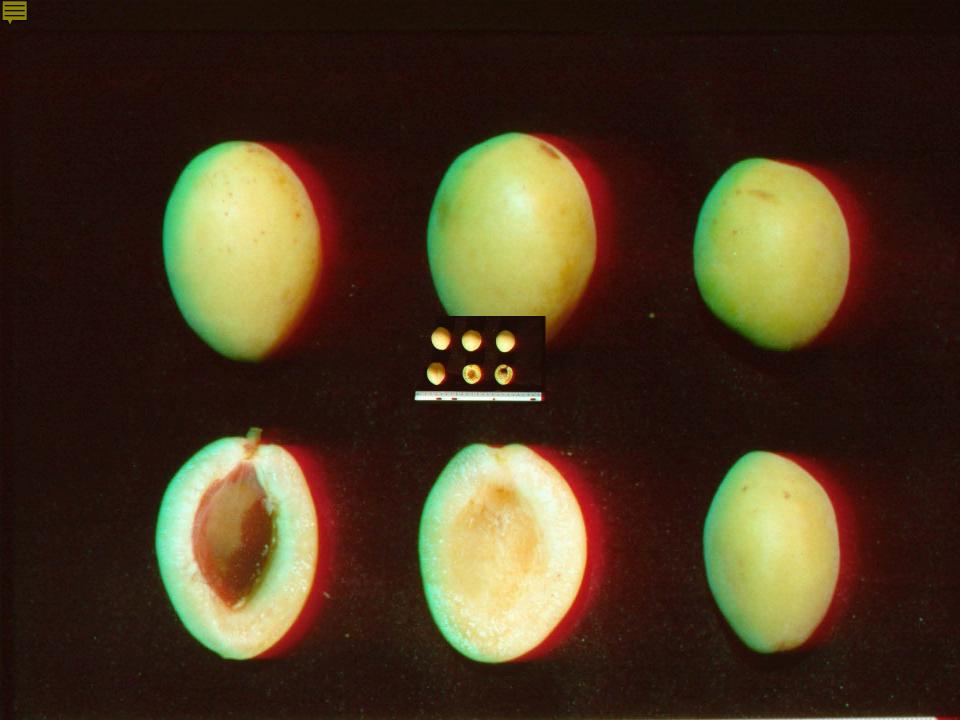

## Fruits and Nuts Collected in No. Pakistan

52 species, including cultivated and wild relatives

»Seeds 229

»Scions 273