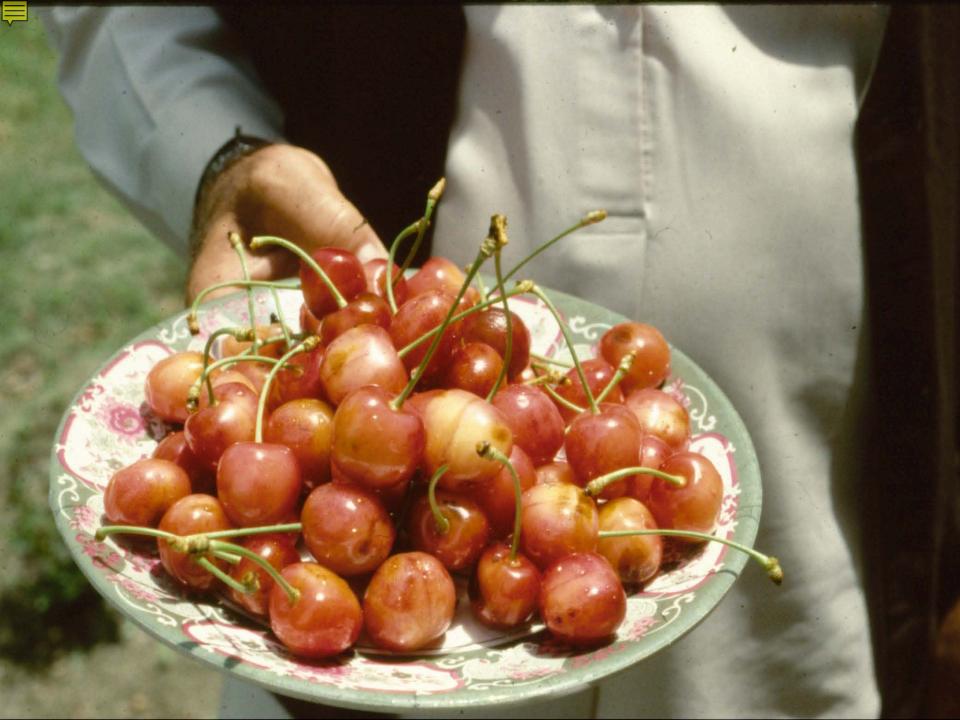

## Fruits and Nuts Collected in No. Pakistan

52 species, including cultivated and wild relatives

»Seeds 229

»Scions 273