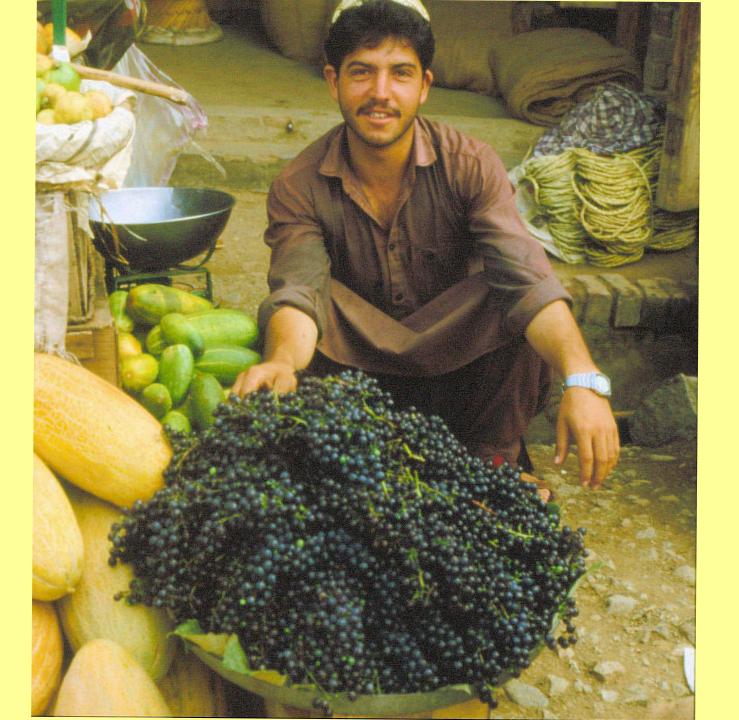

## Fruits and Nuts Collected in No. Pakistan

52 species, including cultivated and wild relatives

»Seeds 229

»Scions 273