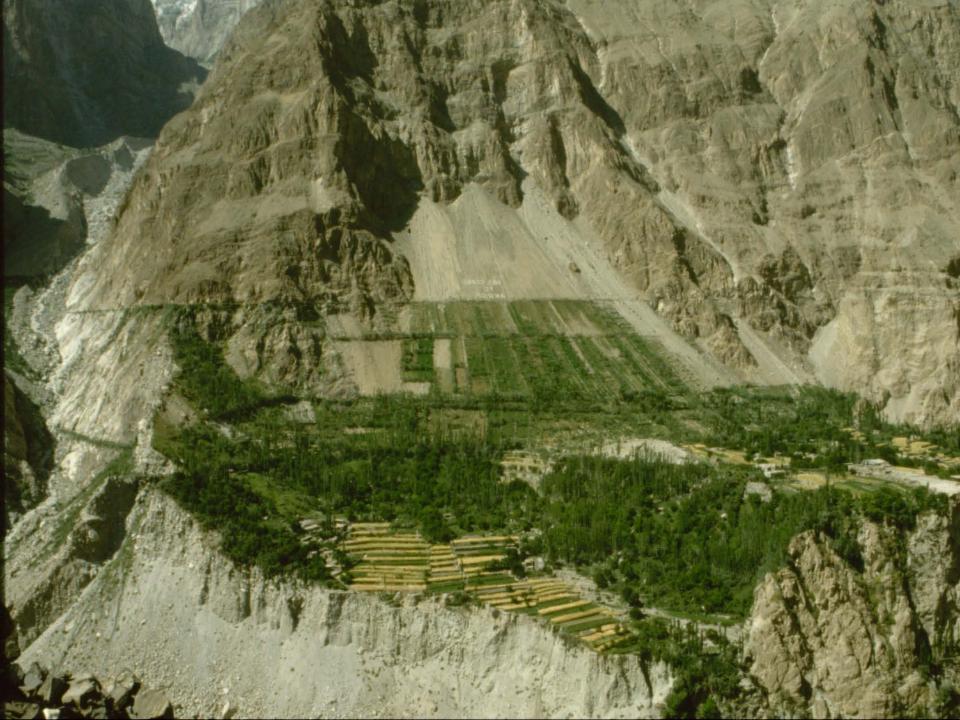

## Fruits and Nuts Collected in No. Pakistan

52 species, including cultivated and wild relatives

»Seeds 229

»Scions 273