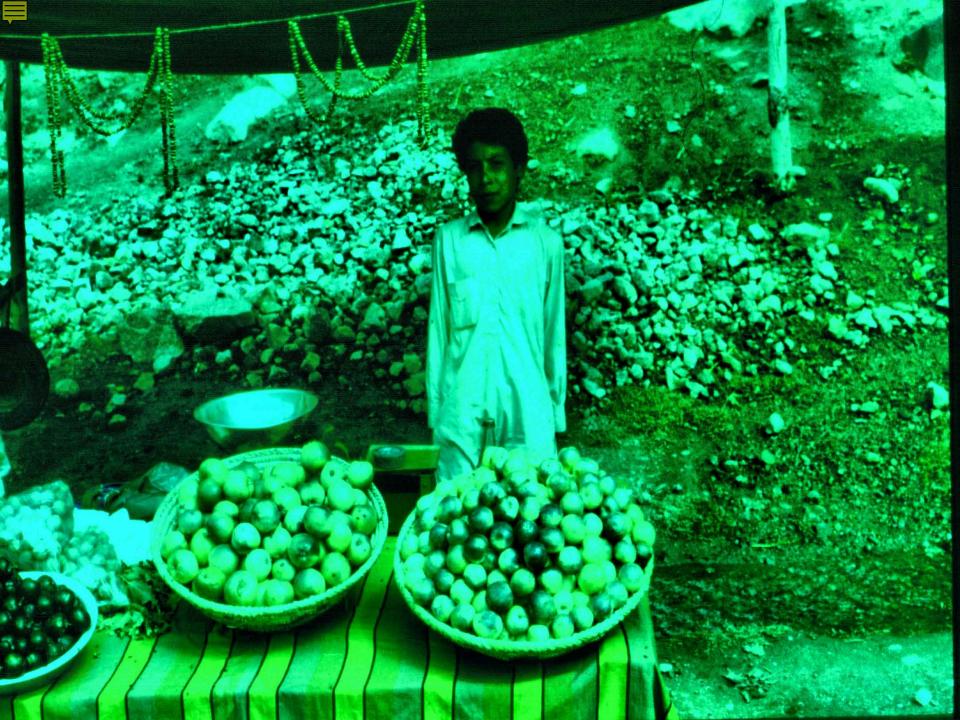

## Fruits and Nuts Collected in No. Pakistan

52 species, including cultivated and wild relatives

»Seeds 229

»Scions 273