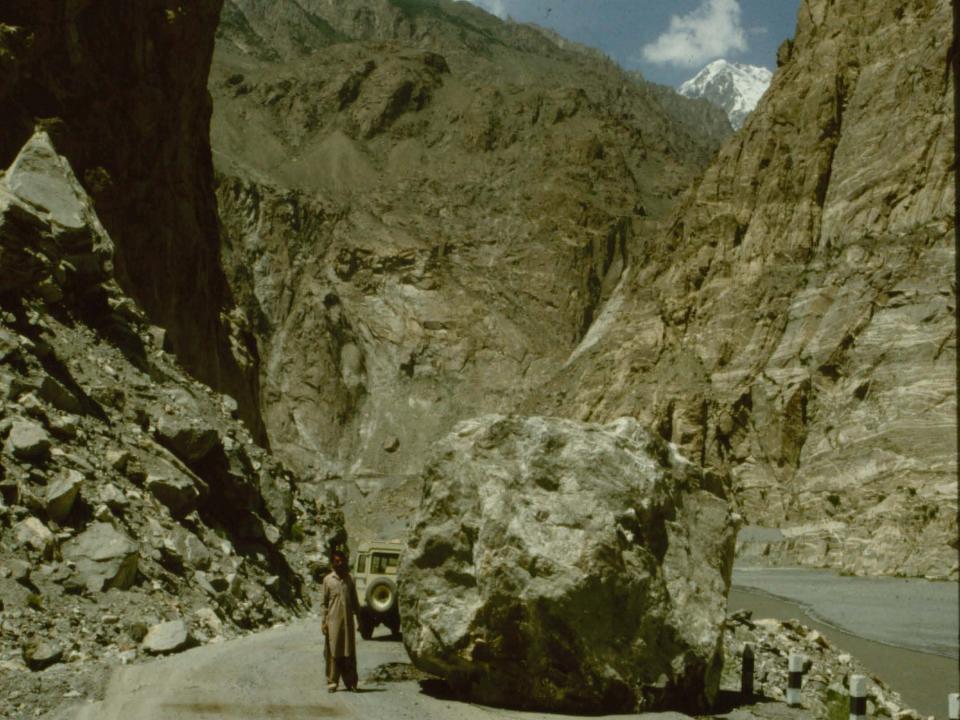

## Fruits and Nuts Collected in No. Pakistan

52 species, including cultivated and wild relatives

»Seeds 229

»Scions 273