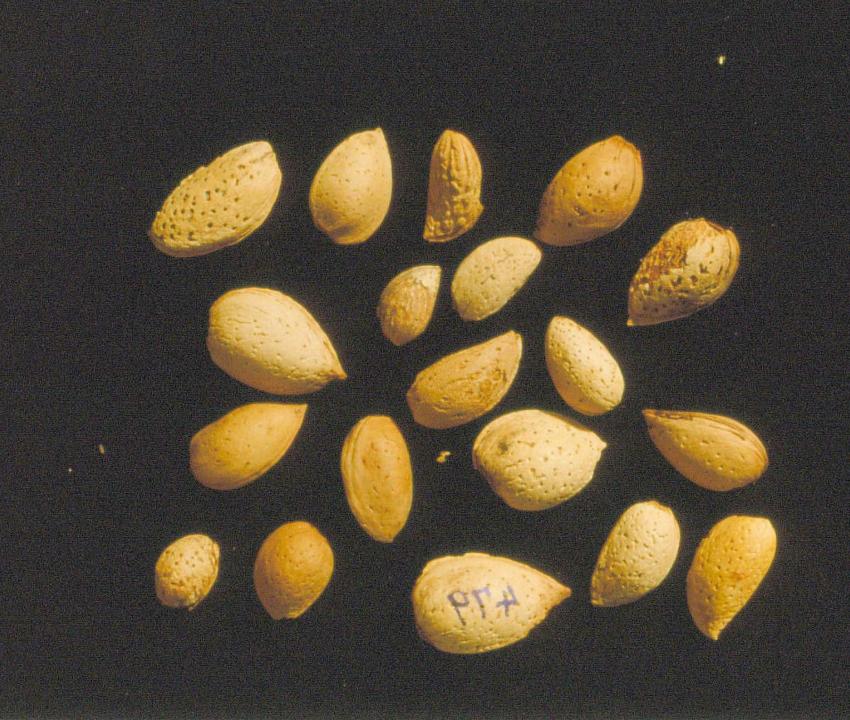

## Fruits and Nuts Collected in No. Pakistan

52 species, including cultivated and wild relatives

»Seeds 229

»Scions 273