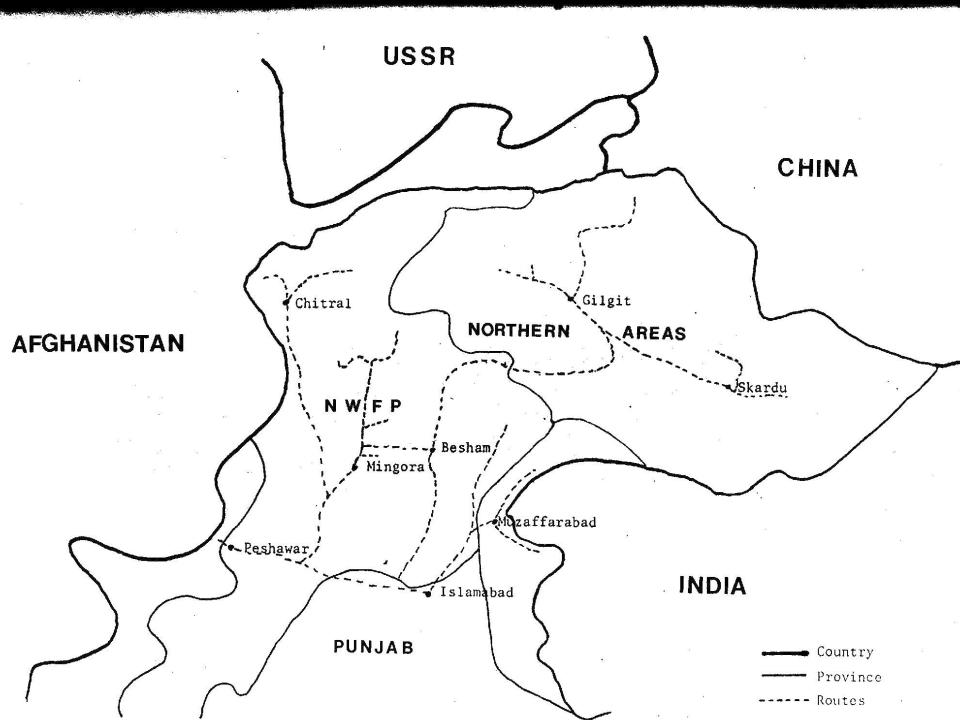

## Fruits and Nuts Collected in No. Pakistan

52 species, including cultivated and wild relatives

»Seeds 229

»Scions 273