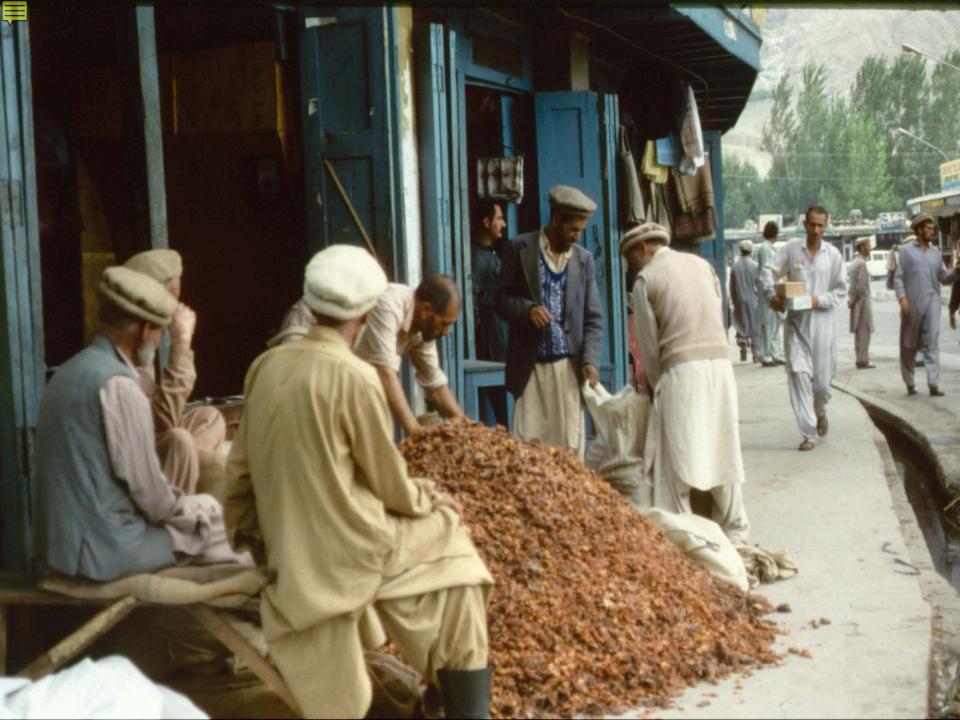

## Fruits and Nuts Collected in No. Pakistan

52 species, including cultivated and wild relatives

»Seeds 229

»Scions 273