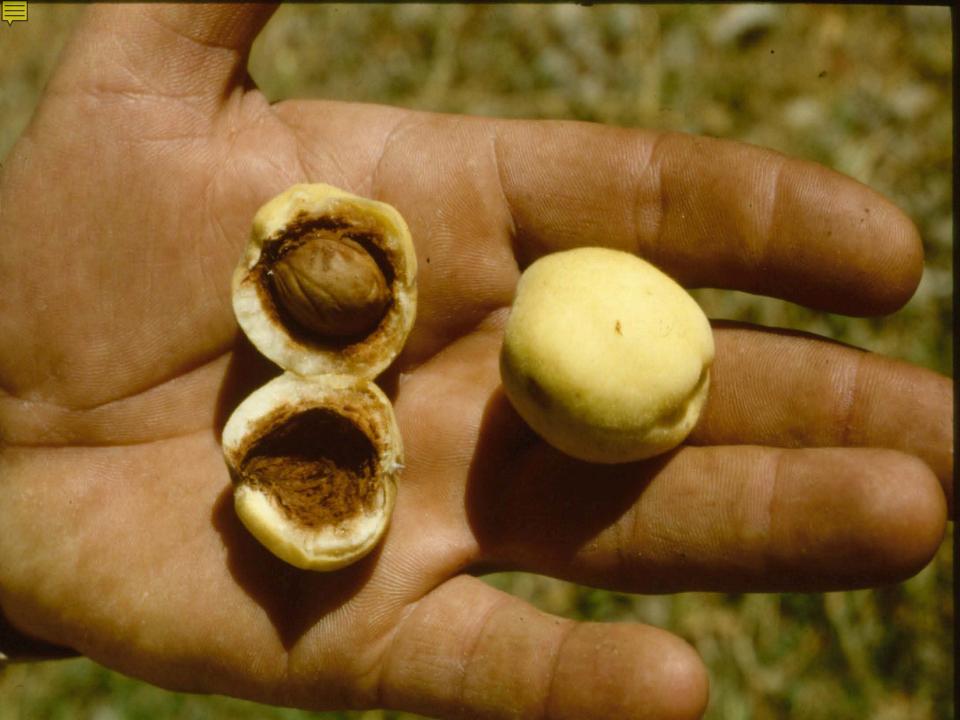

## Fruits and Nuts Collected in No. Pakistan

52 species, including cultivated and wild relatives

»Seeds 229

»Scions 273