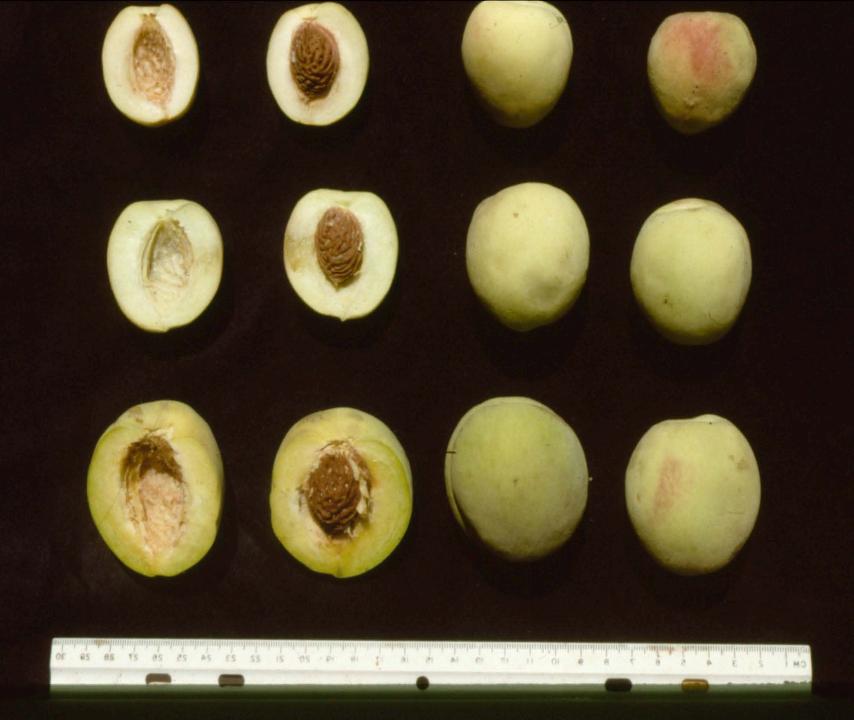

## Fruits and Nuts Collected in No. Pakistan

52 species, including cultivated and wild relatives

»Seeds 229

»Scions 273