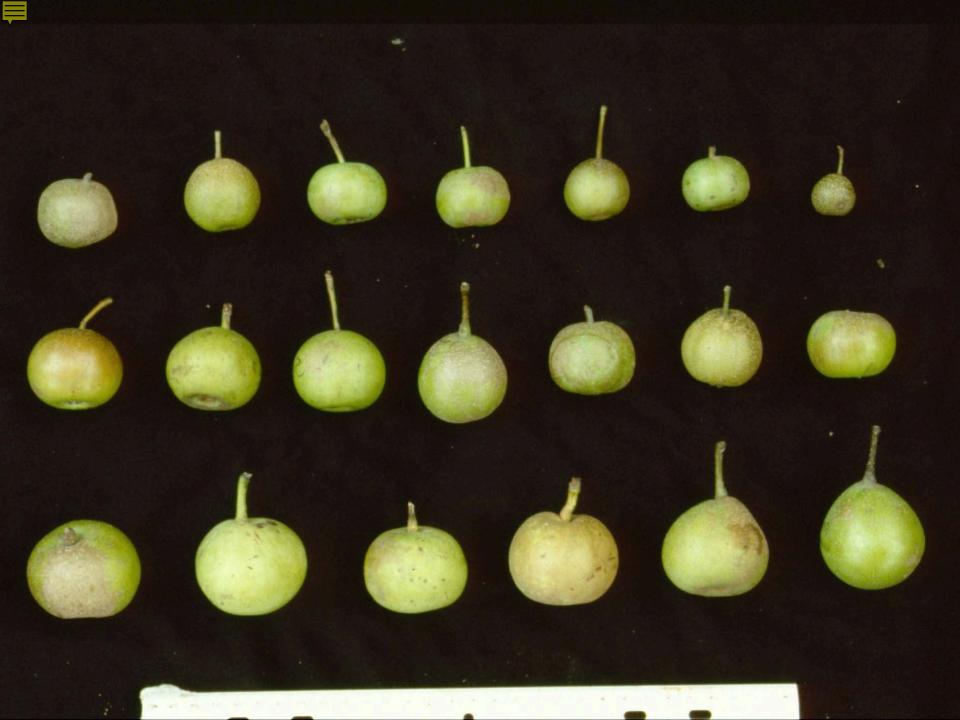

## Fruits and Nuts Collected in No. Pakistan

52 species, including cultivated and wild relatives

»Seeds 229

»Scions 273