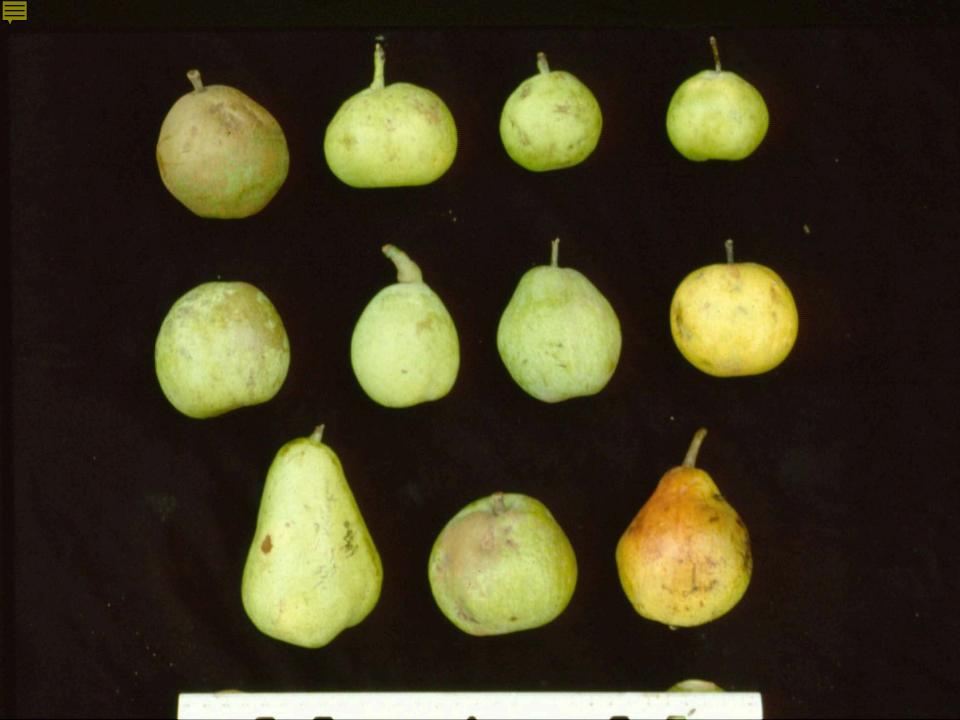

## Fruits and Nuts Collected in No. Pakistan

52 species, including cultivated and wild relatives

»Seeds 229

»Scions 273