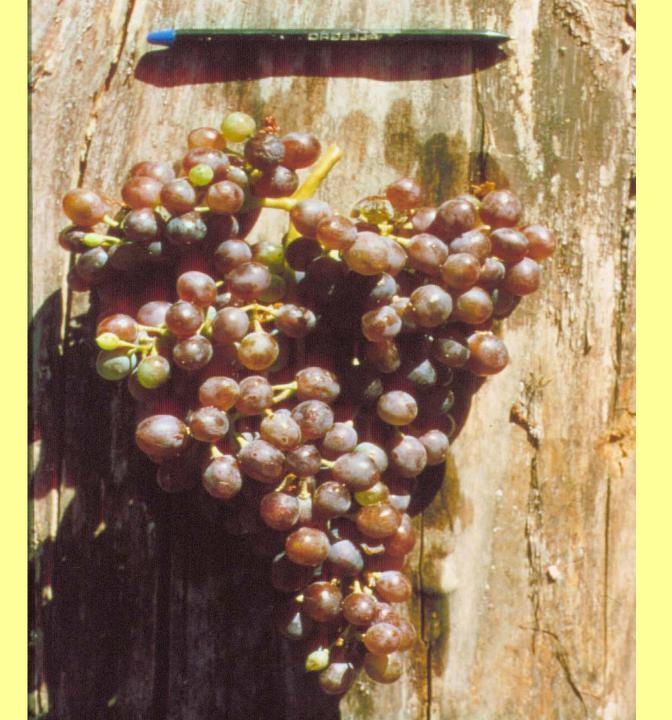

## Fruits and Nuts Collected in No. Pakistan

52 species, including cultivated and wild relatives

»Seeds 229

»Scions 273