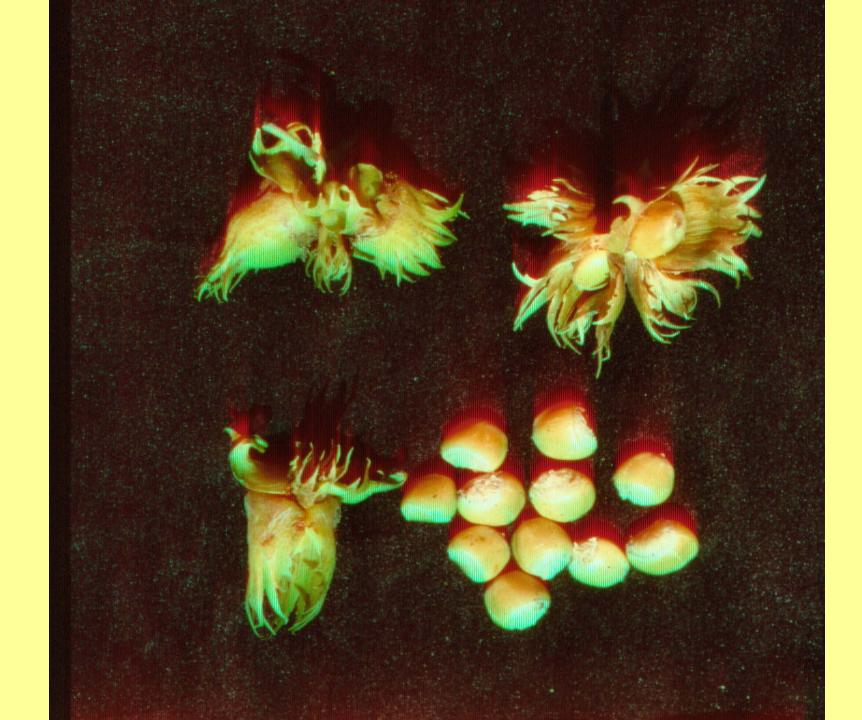

te** 

**Almond** 

Walnut

**Pistachio** 

vinifera grape

#### Near Eastern center of diversity (Transcaucasia, E. Turkey, Iran) for major fruit and nut crops

**Apple** 

**European pear** 

**Sweet cherry** 

Quince

**Cherry plum** 

Fig

**Pomegranate** 

Walnut

Hazelnut

Chestnut

**Pistachio** 

vinifera grape

#### **Chinese Center of diversity** for major fruit/nut crops

Peach

**Apricot** 

**Asian pear** 

Persimmon

Citrus

Litchi

Asian plum Chinese chestnut

**Kiwi** 

## Fruits and Nuts Collected in No. Pakistan

52 species, including cultivated and wild relatives

»Seeds 229

»Scions 273



### PLANT GENETIC RESOURCES





































CM 1 2 3 4 5 6 7 8 9 10 11 12 13 14 15 16 17 18















































Ę