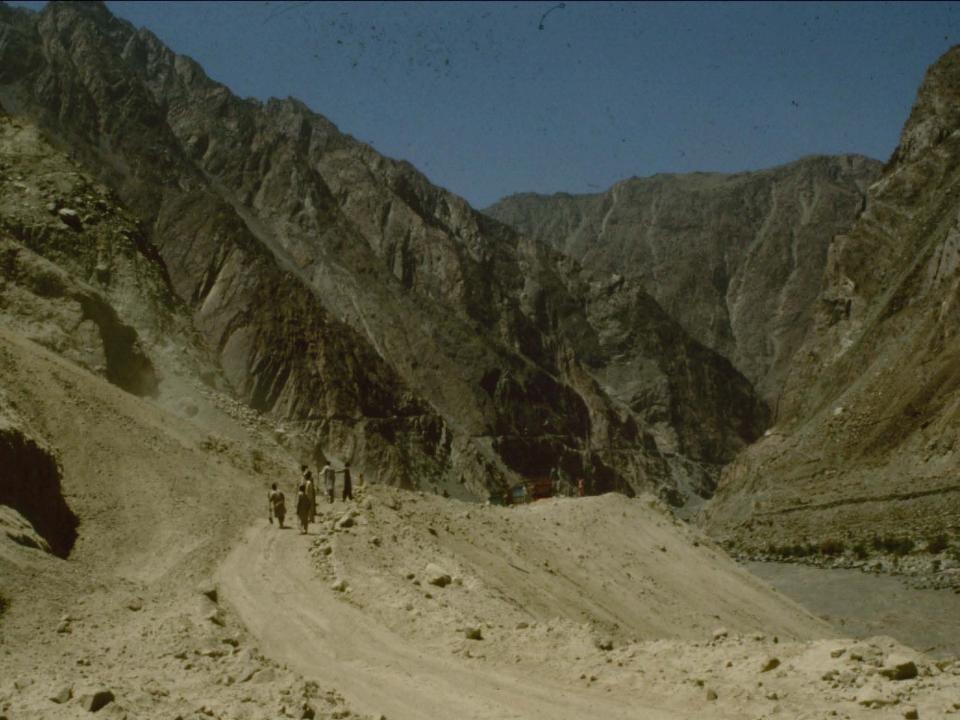

## Fruits and Nuts Collected in No. Pakistan

52 species, including cultivated and wild relatives

»Seeds 229

»Scions 273