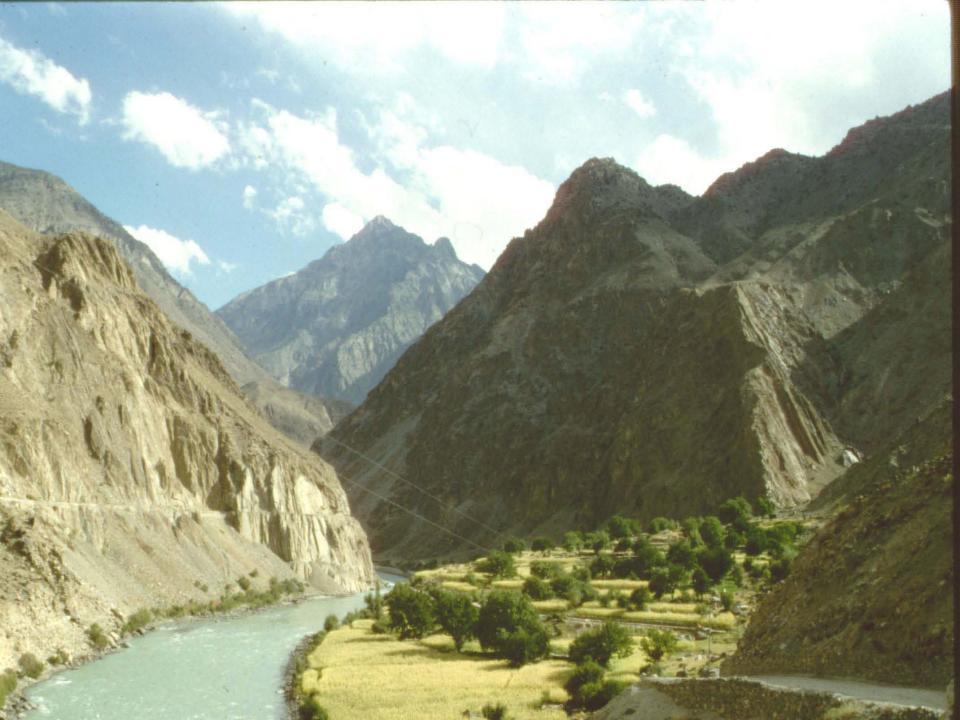

## Fruits and Nuts Collected in No. Pakistan

52 species, including cultivated and wild relatives

»Seeds 229

»Scions 273