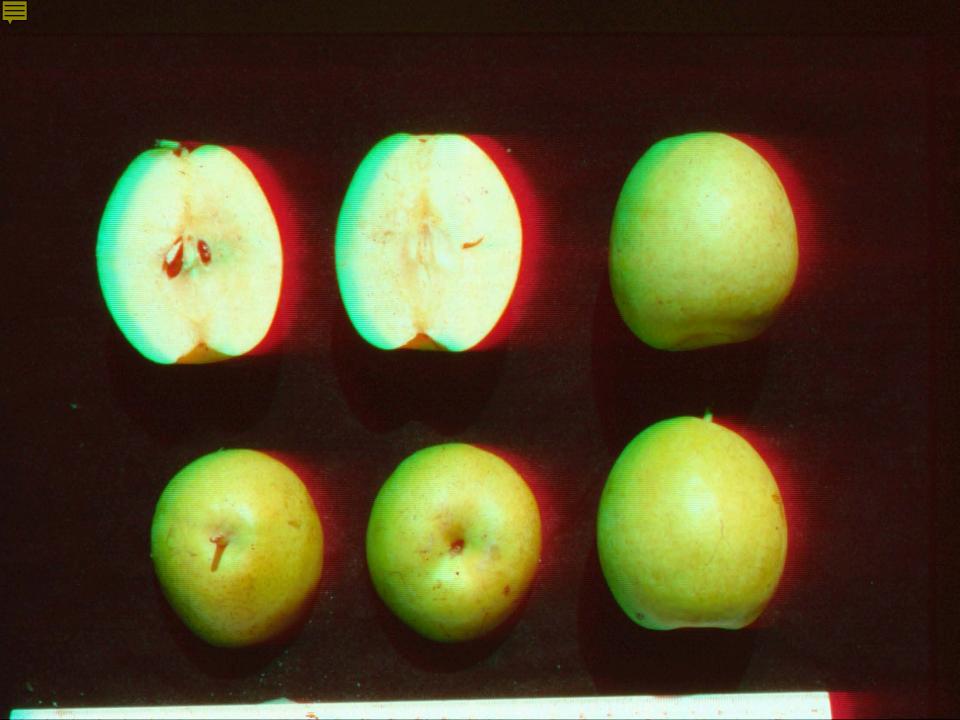

## Fruits and Nuts Collected in No. Pakistan

52 species, including cultivated and wild relatives

»Seeds 229

»Scions 273