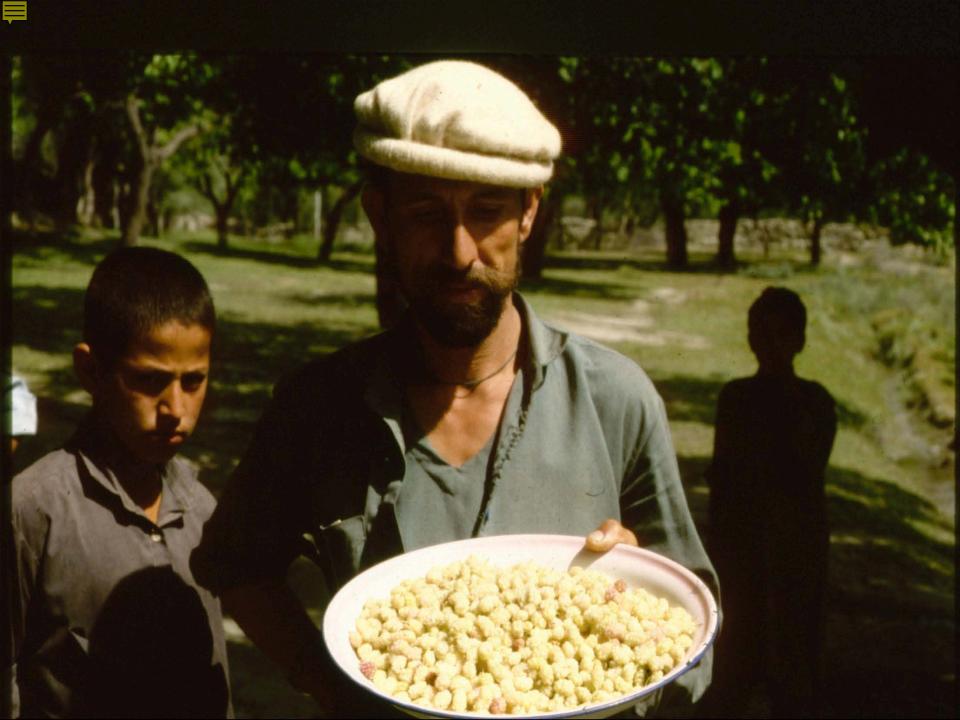

## Fruits and Nuts Collected in No. Pakistan

52 species, including cultivated and wild relatives

»Seeds 229

»Scions 273