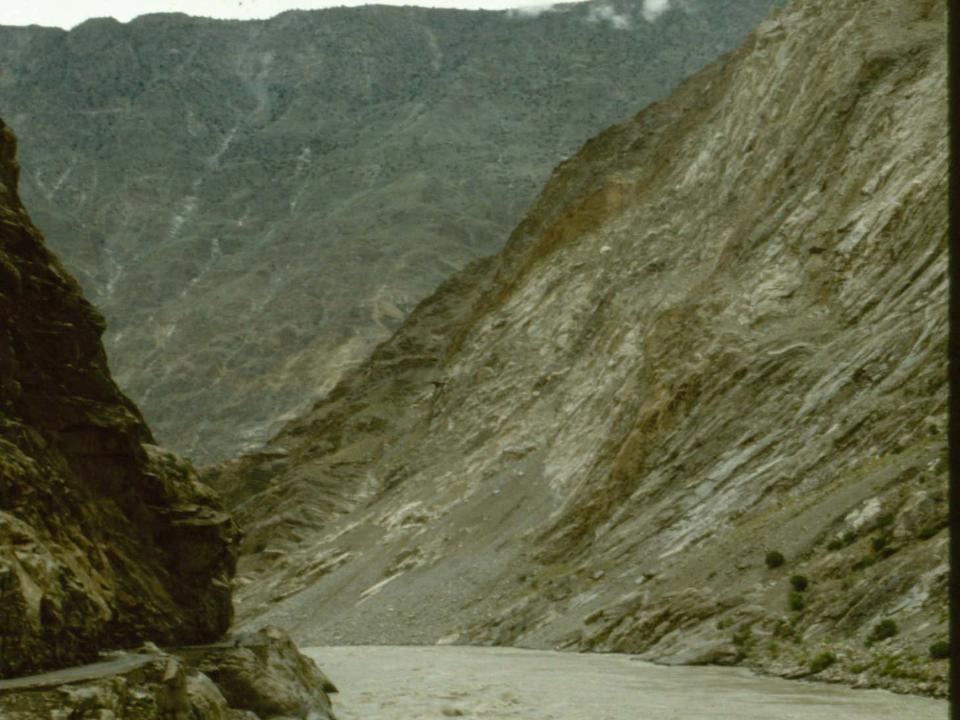

## Fruits and Nuts Collected in No. Pakistan

52 species, including cultivated and wild relatives

»Seeds 229

»Scions 273