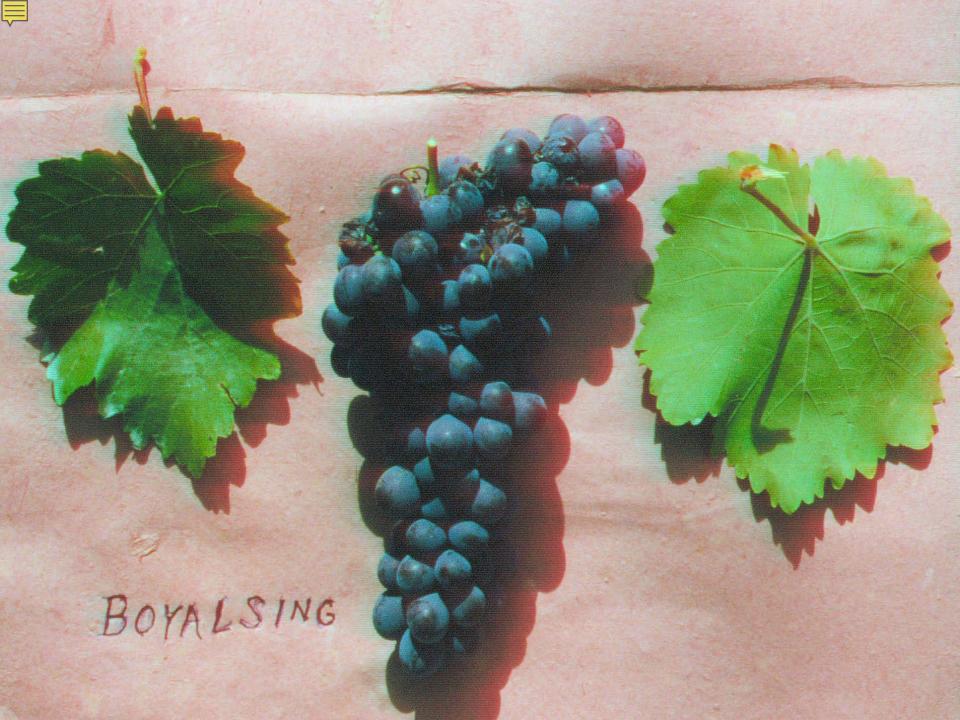

## Fruits and Nuts Collected in No. Pakistan

52 species, including cultivated and wild relatives

»Seeds 229

»Scions 273