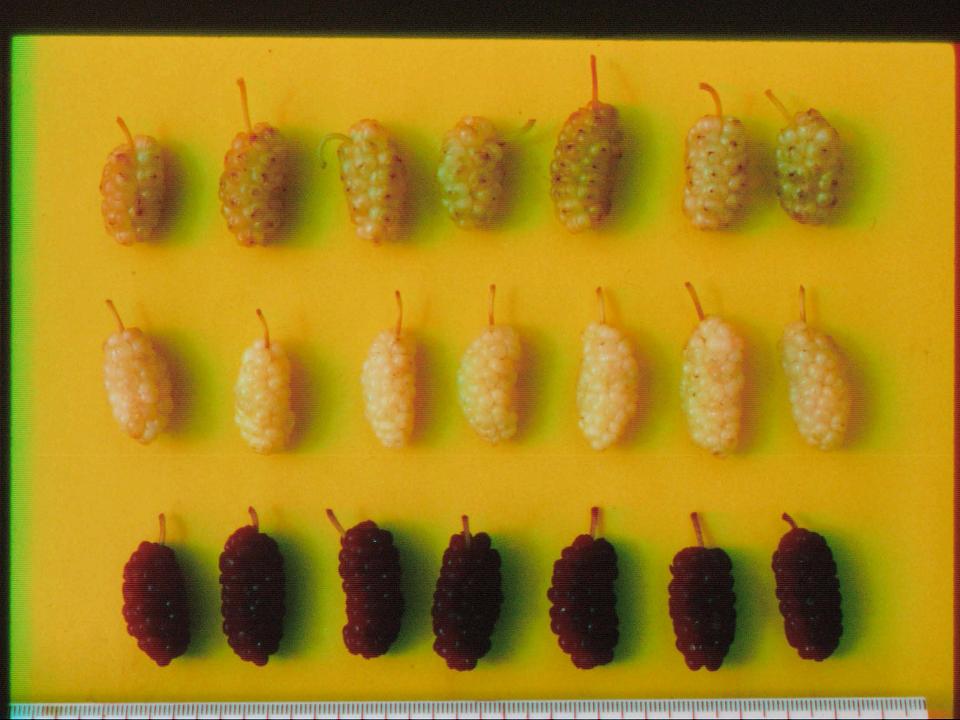

## Fruits and Nuts Collected in No. Pakistan

52 species, including cultivated and wild relatives

»Seeds 229

»Scions 273