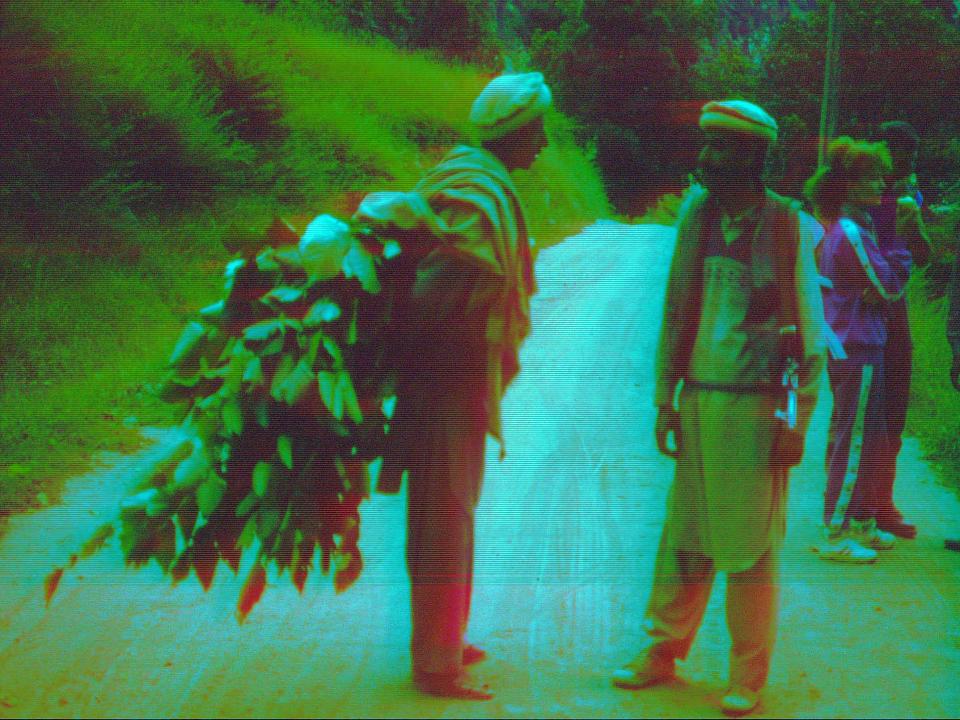

## Fruits and Nuts Collected in No. Pakistan

52 species, including cultivated and wild relatives

»Seeds 229

»Scions 273