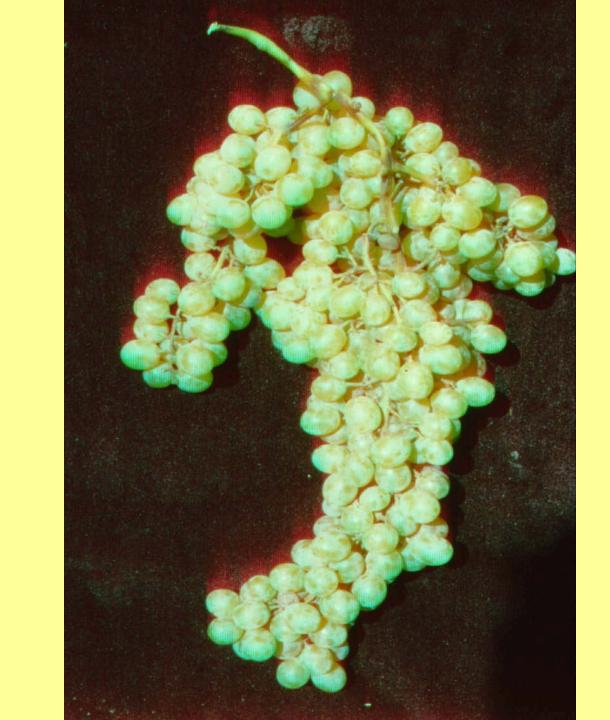

## Fruits and Nuts Collected in No. Pakistan

52 species, including cultivated and wild relatives

»Seeds 229

»Scions 273