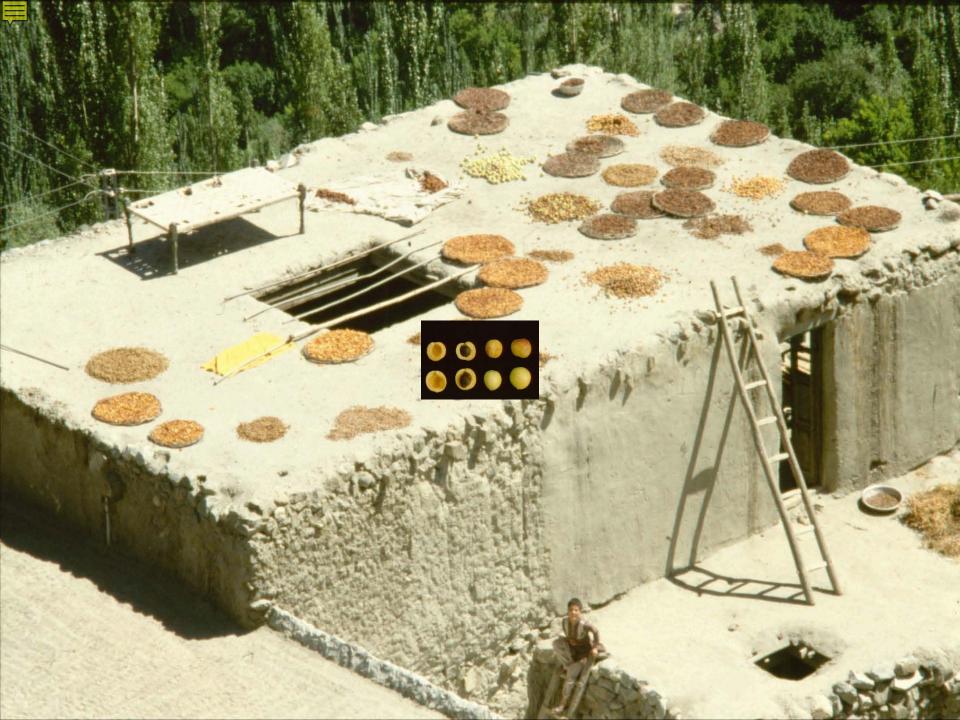

## Fruits and Nuts Collected in No. Pakistan

52 species, including cultivated and wild relatives

»Seeds 229

»Scions 273