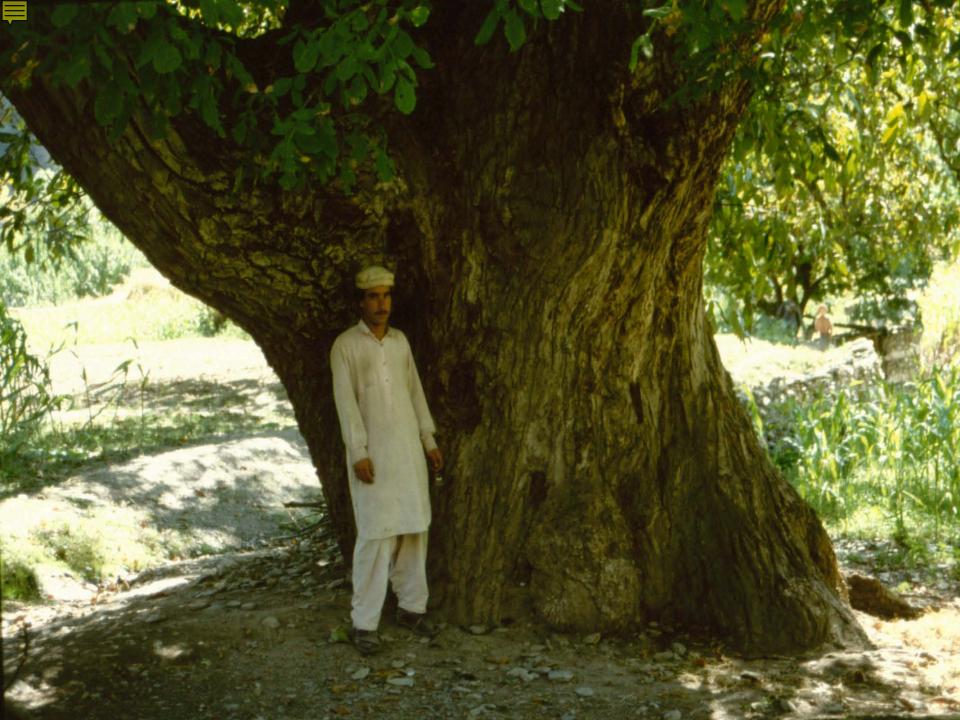

## Fruits and Nuts Collected in No. Pakistan

52 species, including cultivated and wild relatives

»Seeds 229

»Scions 273