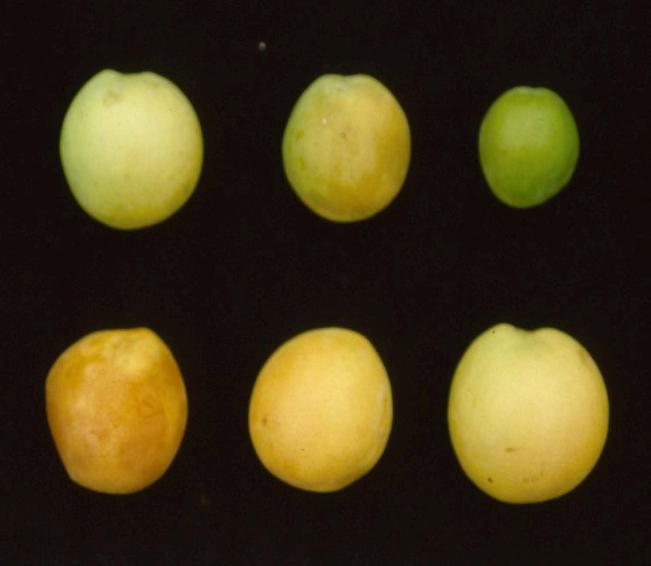

## Fruits and Nuts Collected in No. Pakistan

52 species, including cultivated and wild relatives

»Seeds 229

»Scions 273