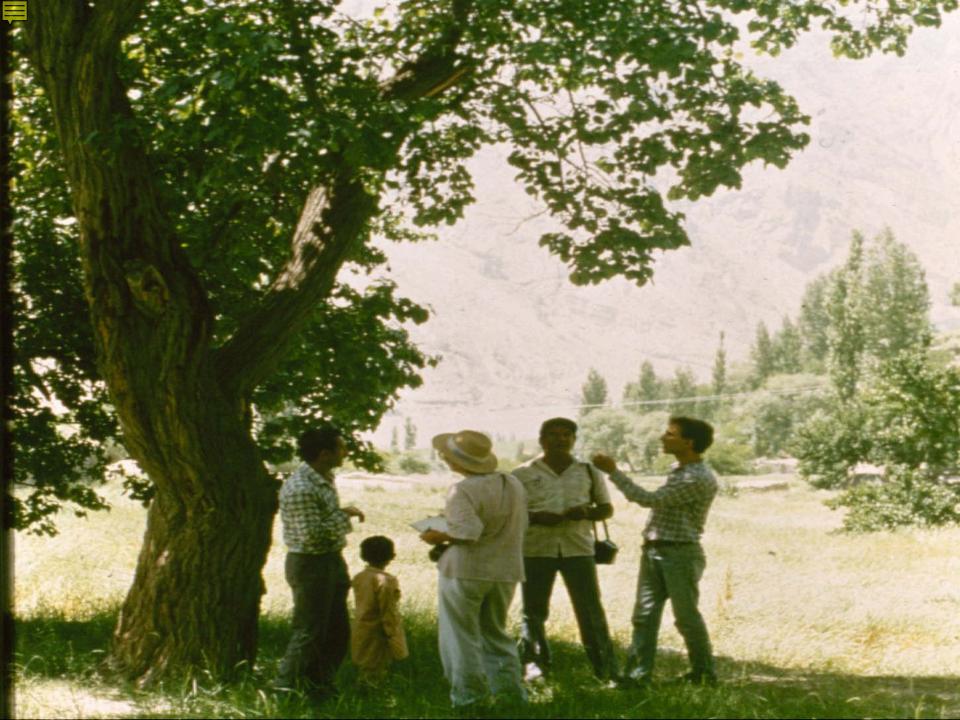

## Fruits and Nuts Collected in No. Pakistan

52 species, including cultivated and wild relatives

»Seeds 229

»Scions 273