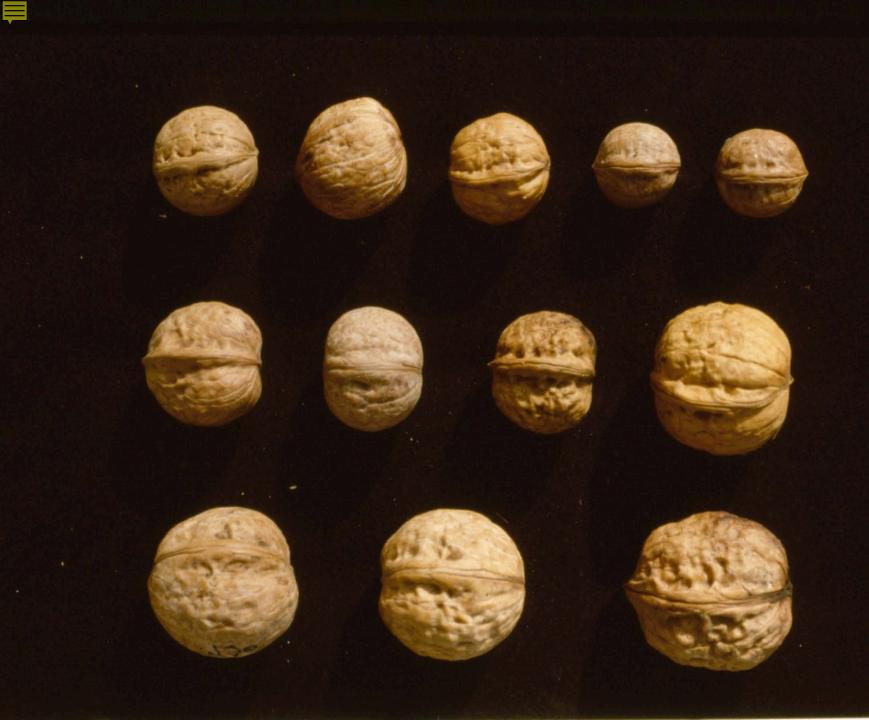

## Fruits and Nuts Collected in No. Pakistan

52 species, including cultivated and wild relatives

»Seeds 229

»Scions 273