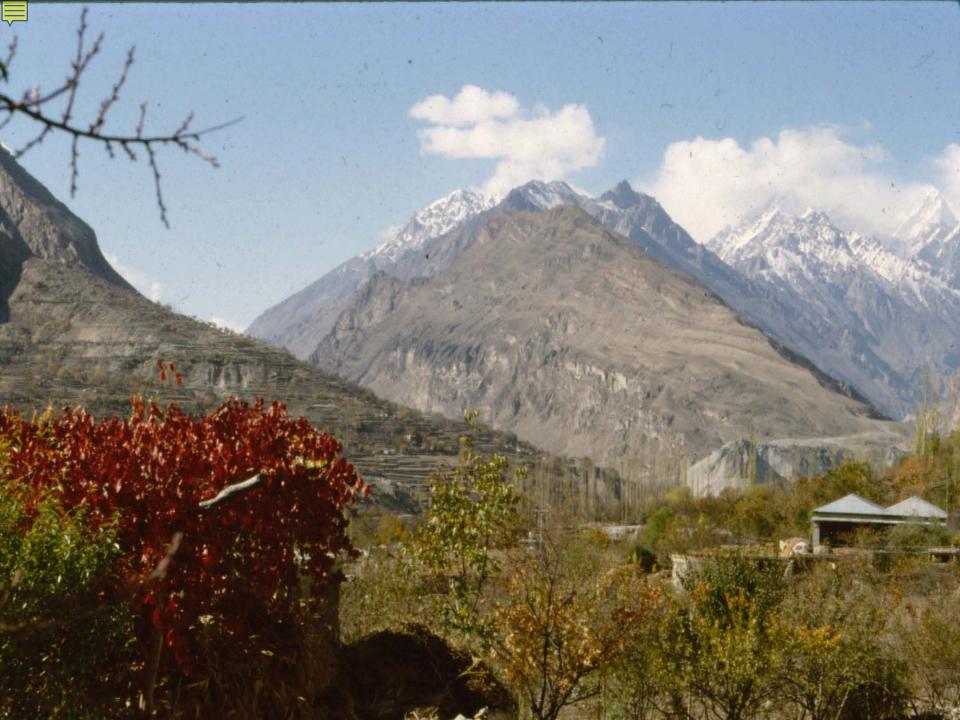

## Fruits and Nuts Collected in No. Pakistan

52 species, including cultivated and wild relatives

»Seeds 229

»Scions 273