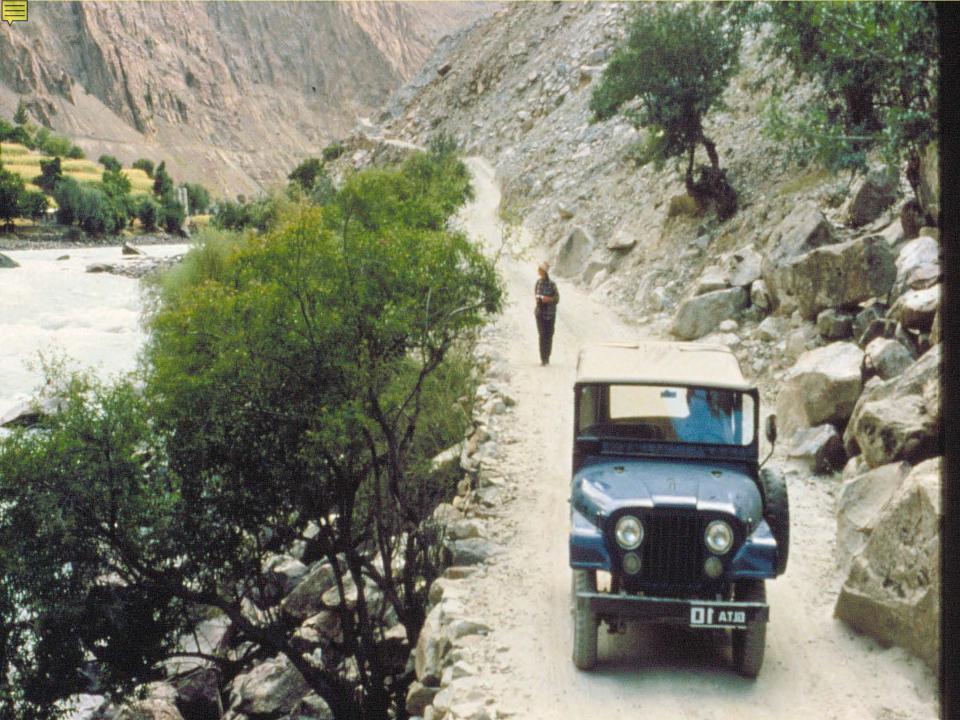

## Fruits and Nuts Collected in No. Pakistan

52 species, including cultivated and wild relatives

»Seeds 229

»Scions 273